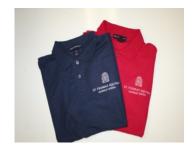

## STA Uniform Order Form

Order your STA monogrammed uniform pieces for the 2018-19 school year. Students may choose red or navy for the short sleeved school shirts. Shirts, fleeces, and pullovers have the school logo on the chest pocket area. The navy fleece and grey performance fleece may be worn in class.

## Deadline for pre-orders is Friday, May 18, 2018

| Parent Name:                                 |                 |                 |                           |                         |           |      |     |            |              |   |  |
|----------------------------------------------|-----------------|-----------------|---------------------------|-------------------------|-----------|------|-----|------------|--------------|---|--|
| Student Name(s) and Grade Le                 | vel(s) :        |                 |                           |                         |           |      |     |            |              |   |  |
| mail: Phone:                                 |                 |                 |                           |                         |           |      |     |            |              |   |  |
| Please indicate preferences using the option | ns below. Use o | ne item line fo | r each variance of style. |                         |           |      |     |            |              |   |  |
| Item                                         | Circle          | Color           | Circle Size               | Circle Size Circle Size |           |      | QTY | Item Price | \$ Due       |   |  |
| Polo                                         | Red             | Navy            | Youth or Adult            | XS                      | S         | М    | L   | XL         |              |   |  |
| Polo                                         | Red             | Navy            | Youth or Adult            | XS                      | S         | М    | L   | XL         |              |   |  |
| Polo                                         | Red             | Navy            | Youth or Adult            | XS                      | S         | М    | L   | XL         |              |   |  |
| Polo                                         | Red             | Navy            | Youth or Adult            | XS                      | S         | М    | L   | XL         |              |   |  |
| Navy Fleece                                  |                 |                 | Youth or Adult            | XS                      | S         | М    | L   | XL         |              |   |  |
| Navy Fleece                                  |                 |                 | Youth or Adult            | XS                      | S         | М    | L   | XL         |              |   |  |
| Grey Performance Pullover                    |                 |                 | Youth or Adult            | XS                      | S         | М    | L   | XL         |              |   |  |
| Grey Performance Pullover                    |                 |                 | Youth or Adult            | XS                      | S         | М    | L   | XL         |              |   |  |
| Wildcat Elite Socks                          | Navy            | White           |                           | 5-7                     | 7-9       | 9-11 |     |            |              |   |  |
| Wildcat Elite Socks                          | Navy            | White           |                           | 5-7                     | 7-9       | 9-11 |     |            |              |   |  |
| Subtotal:                                    |                 |                 |                           |                         |           |      |     |            |              |   |  |
| Pricing: + Sale                              |                 |                 |                           |                         |           |      |     | s Tax      |              |   |  |
| Youth Short Sleeve Polo                      | olo \$20 each   |                 |                           |                         | PAYMENT D |      |     |            |              |   |  |
| Adult Short Sleeve Polo                      | \$24            | each            |                           |                         |           |      |     |            |              | • |  |
| Youth Fleece Pullover                        | \$30            | each            |                           | Please make             |           |      |     |            | ecks payable |   |  |