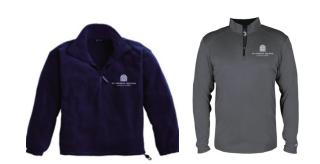

Adult Fleece Pullover

Wildcat Elite Socks

Youth Performance Pullover

Adult Performance Pullover

\$35 each

\$30 each

\$35 each

\$15 each

## STA Uniform Order Form

Order your STA monogrammed uniform pieces for the 2018-19 school year. Students may choose red or navy for the short sleeved school shirts. Shirts, fleeces, and pullovers have the school logo on the chest pocket area. The navy fleece and grey performance fleece may be worn in class.

## Deadline for pre-orders is Friday, May 18, 2018

| Parent Name:                                 |                 |                 |                           |                         |           |      |     |            |              |   |  |
|----------------------------------------------|-----------------|-----------------|---------------------------|-------------------------|-----------|------|-----|------------|--------------|---|--|
| Student Name(s) and Grade Le                 | vel(s) :        |                 |                           |                         |           |      |     |            |              |   |  |
| mail: Phone:                                 |                 |                 |                           |                         |           |      |     |            |              |   |  |
| Please indicate preferences using the option | ns below. Use o | ne item line fo | r each variance of style. |                         |           |      |     |            |              |   |  |
| Item                                         | Circle          | Color           | Circle Size               | Circle Size Circle Size |           |      | QTY | Item Price | \$ Due       |   |  |
| Polo                                         | Red             | Navy            | Youth or Adult            | XS                      | S         | М    | L   | XL         |              |   |  |
| Polo                                         | Red             | Navy            | Youth or Adult            | XS                      | S         | М    | L   | XL         |              |   |  |
| Polo                                         | Red             | Navy            | Youth or Adult            | XS                      | S         | М    | L   | XL         |              |   |  |
| Polo                                         | Red             | Navy            | Youth or Adult            | XS                      | S         | М    | L   | XL         |              |   |  |
| Navy Fleece                                  |                 |                 | Youth or Adult            | XS                      | S         | М    | L   | XL         |              |   |  |
| Navy Fleece                                  |                 |                 | Youth or Adult            | XS                      | S         | М    | L   | XL         |              |   |  |
| Grey Performance Pullover                    |                 |                 | Youth or Adult            | XS                      | S         | М    | L   | XL         |              |   |  |
| Grey Performance Pullover                    |                 |                 | Youth or Adult            | XS                      | S         | М    | L   | XL         |              |   |  |
| Wildcat Elite Socks                          | Navy            | White           |                           | 5-7                     | 7-9       | 9-11 |     |            |              |   |  |
| Wildcat Elite Socks                          | Navy            | White           |                           | 5-7                     | 7-9       | 9-11 |     |            |              |   |  |
| Subtotal:                                    |                 |                 |                           |                         |           |      |     |            |              |   |  |
| Pricing: + Sale                              |                 |                 |                           |                         |           |      |     | s Tax      |              |   |  |
| Youth Short Sleeve Polo                      | olo \$20 each   |                 |                           |                         | PAYMENT D |      |     |            |              |   |  |
| Adult Short Sleeve Polo                      | \$24            | each            |                           |                         |           |      |     |            |              | • |  |
| Youth Fleece Pullover                        | \$30            | each            |                           | Please make             |           |      |     |            | ecks payable |   |  |