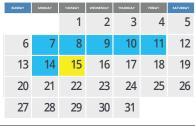

ardized Testing
  - 16 Q2 begins
  - 20 Teacher In-Service/No School
  - 27 Parent/Teacher Conferences/ No School

#### NOVEMBER

- 17 Early Dismissal
- **20-24** Thanksgiving Holiday

#### DECEMBER

- **19** Early Dismissal
- 20-29 Christmas Holiday

#### JANUARY

- 1-2 Christmas Holiday
  - 3 Teacher In-Service/No School
  - 4 Classes Resume
- **15** Martin Luther King Jr. Day/ No School
- 16 Q3 begins

#### FEBRUARY

- 2 Early Dismissal
- 19 Presidents' Day/No School

#### MARCH

- 8 Early Dismissal
- **11-15** Spring Break
  - 25 Q4 begins
  - 28 Holy Thursday/Early Dismissal
  - 29 Good Friday/No School

#### APRIL

1 Easter Monday/No School

# MAY

- 27 Memorial Day/No School
- **31** Last Day of Instruction/ Early Dismissal



ST. THOMAS AQUINAS CATHOLIC SCHOOL www.staschool.org













Faculty In-Service/No School First Day of Instruction/ Start of Q1

Standardized Testing

School Holiday/No School

| SEPTEMBER |        |         |           |          |        |          |  |  |
|-----------|--------|---------|-----------|----------|--------|----------|--|--|
| SUNDAY    | MONDAY | TUESDAY | WEDNESDAY | THURSDAY | FRIDAY | SATURDAY |  |  |
|           |        |         |           |          | 1      | 2        |  |  |
| 3         | 4      | 5       | 6         | 7        | 8      | 9        |  |  |
| 10        | 11     | 12      | 13        | 14       | 15     | 16       |  |  |
| 17        | 18     | 19      | 20        | 21       | 22     | 23       |  |  |
| 24        | 25     | 26      | 27        | 28       | 29     | 30       |  |  |

| NOVEMBER |