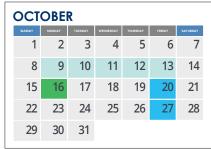

## OCTOBER

- 9-13 Standardized Testing
  - 16 Q2 begins
  - 20 Teacher In-Service/No School
  - 27 Parent/Teacher Conferences/ No School