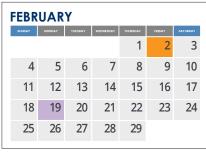

d Testing
  - 16 Q2 begins
  - 20 Teacher In-Service/No School
  - 27 Parent/Teacher Conferences/ No School

#### NOVEMBER

- 17 Early Dismissal
- **20-24** Thanksgiving Holiday

#### DECEMBER

- **19** Early Dismissal
- 20-29 Christmas Holiday

#### JANUARY

- 1-2 Christmas Holiday
  - 3 Teacher In-Service/No School
  - 4 Classes Resume
- **15** Martin Luther King Jr. Day/ No School
- 16 Q3 begins

#### FEBRUARY

- 2 Early Dismissal
- 19 Presidents' Day/No School

#### MARCH

- 8 Early Dismissal
- **11-15** Spring Break
  - 25 Q4 begins
  - 28 Holy Thursday/Early Dismissal
  - 29 Good Friday/No School

#### APRIL

1 Easter Monday/No School

# MAY

- 27 Memorial Day/No School
- **31** Last Day of Instruction/ Early Dismissal



ST. THOMAS AQUINAS CATHOLIC SCHOOL www.staschool.org













Faculty In-Service/No School First Day of Instruction/ Start of Q1

Standardized Testing

School Holiday/No School

| SEPTEMBER |        |         |           |          |        |          |  |  |
|-----------|--------|---------|-----------|----------|--------|----------|--|--|
| SUNDAY    | MONDAY | TUESDAY | WEDNESDAY | THURSDAY | FRIDAY | SATURDAY |  |  |
|           |        |         |           |          | 1      | 2        |  |  |
| 3         | 4      | 5       | 6         | 7        | 8      | 9        |  |  |
| 10        | 11     | 12      | 13        | 14       | 15     | 16       |  |  |
| 17        | 18     | 19      | 20        | 21       | 22     | 23       |  |  |
| 24        | 25     | 26      | 27        | 28       | 29     | 30       |  |  |

| NOVEMBER |        |