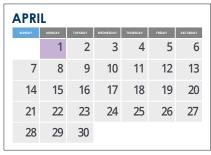

Testing
  - 16 Q2 begins
  - 20 Teacher In-Service/No School
  - 27 Parent/Teacher Conferences/ No School

#### NOVEMBER

- 17 Early Dismissal
- **20-24** Thanksgiving Holiday

#### DECEMBER

- **19** Early Dismissal
- 20-29 Christmas Holiday

#### JANUARY

- 1-2 Christmas Holiday
  - 3 Teacher In-Service/No School
  - 4 Classes Resume
- **15** Martin Luther King Jr. Day/ No School
- 16 Q3 begins

#### FEBRUARY

- 2 Early Dismissal
- 19 Presidents' Day/No School

#### MARCH

- 8 Early Dismissal
- **11-15** Spring Break
  - 25 Q4 begins
  - 28 Holy Thursday/Early Dismissal
  - 29 Good Friday/No School

#### APRIL

1 Easter Monday/No School

# MAY

- 27 Memorial Day/No School
- **31** Last Day of Instruction/ Early Dismissal



ST. THOMAS AQUINAS CATHOLIC SCHOOL www.staschool.org













Faculty In-Service/No School First Day of Instruction/ Start of Q1

Standardized Testing

School Holiday/No School

| SEPTEMBER |        |         |           |          |        |          |  |  |
|-----------|--------|---------|-----------|----------|--------|----------|--|--|
| SUNDAY    | MONDAY | TUESDAY | WEDNESDAY | THURSDAY | FRIDAY | SATURDAY |  |  |
|           |        |         |           |          | 1      | 2        |  |  |
| 3         | 4      | 5       | 6         | 7        | 8      | 9        |  |  |
| 10        | 11     | 12      | 13        | 14       | 15     | 16       |  |  |
| 17        | 18     | 19      | 20        | 21       | 22     | 23       |  |  |
| 24        | 25     | 26      | 27        | 28       | 29     | 30       |  |  |

| NOVEMBER |        |