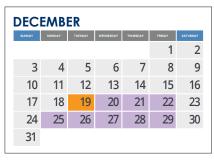

zed Testing
  - 16 Q2 begins
  - 20 Teacher In-Service/No School
  - 27 Parent/Teacher Conferences/ No School

#### NOVEMBER

- 17 Early Dismissal
- **20-24** Thanksgiving Holiday

#### DECEMBER

- **19** Early Dismissal
- 20-29 Christmas Holiday

#### JANUARY

- 1-2 Christmas Holiday
  - 3 Teacher In-Service/No School
  - 4 Classes Resume
- **15** Martin Luther King Jr. Day/ No School
- 16 Q3 begins

#### FEBRUARY

- 2 Early Dismissal
- 19 Presidents' Day/No School

#### MARCH

- 8 Early Dismissal
- **11-15** Spring Break
  - 25 Q4 begins
  - 28 Holy Thursday/Early Dismissal
  - 29 Good Friday/No School

#### APRIL

1 Easter Monday/No School

# MAY

- 27 Memorial Day/No School
- **31** Last Day of Instruction/ Early Dismissal



ST. THOMAS AQUINAS CATHOLIC SCHOOL www.staschool.org













Faculty In-Service/No School First Day of Instruction/ Start of Q1

Standardized Testing

School Holiday/No School

| SEPTEMBER |        |         |           |          |        |          |  |  |
|-----------|--------|---------|-----------|----------|--------|----------|--|--|
| SUNDAY    | MONDAY | TUESDAY | WEDNESDAY | THURSDAY | FRIDAY | SATURDAY |  |  |
|           |        |         |           |          | 1      | 2        |  |  |
| 3         | 4      | 5       | 6         | 7        | 8      | 9        |  |  |
| 10        | 11     | 12      | 13        | 14       | 15     | 16       |  |  |
| 17        | 18     | 19      | 20        | 21       | 22     | 23       |  |  |
| 24        | 25     | 26      | 27        | 28       | 29     | 30       |  |  |

| NOVEMBER |        |